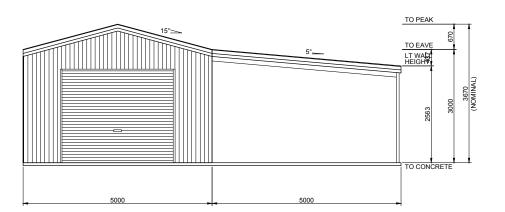

The local distributor you are dealing with is an authorised independent distributor of Fair Dinkum Sheds.

1 SIDEWALL EXTERIOR ELEVATION
2 SCALE: 1 = 100

2 SIDEWALL EXTERIOR ELEVATION
SCALE: 1 = 100

4 ENDWALL INTERIOR ELEVATION
2 SCALE: 1 = 100