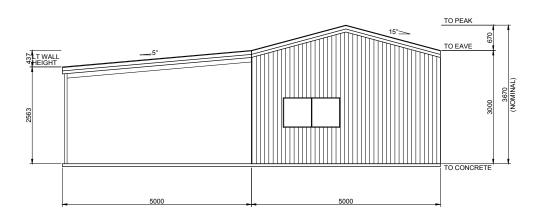

X BRACING IS REQUIRED IN 2 SIDE BAYS. SEE LAYOUT OR PLANS FOR PLACEMENT. 3 ENDWALL INTERIOR ELEVATION
2 SCALE: 1 = 100

stered Chartered Professional Engineer stered Professional Engineer (Civil & Structural) QLD stered Certifying Engineer (Structural) N.T. stered Engineer - (Civil) VTAS