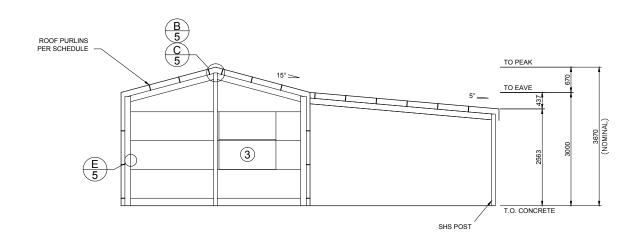

**ENDWALL EXTERIOR ELEVATION** 

| BOILDING COLCONO |               |
|------------------|---------------|
| WALL             | WOODLAND GREY |
| ROOF             | WOODLAND GREY |
| ROLLER DOOR      | WOODLAND GREY |
| P.A. DOOR        | WOODLAND GREY |
| WINDOW           | WOODLAND GREY |
| DOWNPIPE         | WOODLAND GREY |
| GUTTER           | WOODLAND GREY |
| CORNER FLASHING  | WOODLAND GREY |
| BARGE FLASHING   | WOODLAND GREY |
| OPENING FLASHING | WOODLAND GREY |
|                  |               |